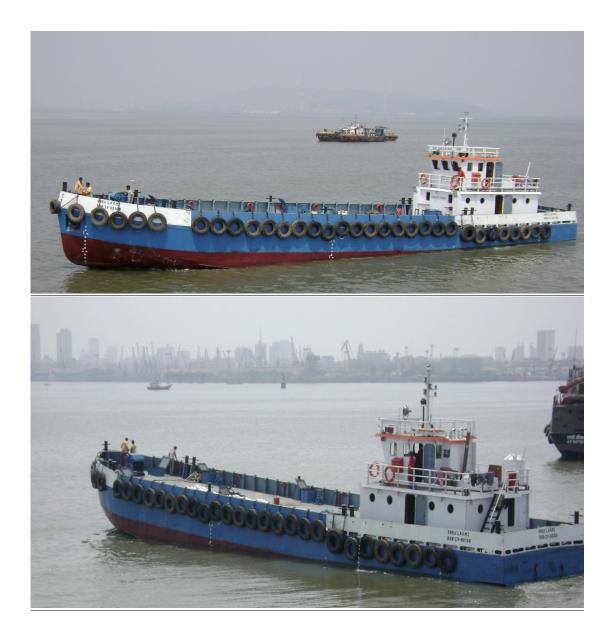

## **SNEH LAXMI**

## PARTICULARS OF THE VESSEL

| Name of the vessel            | : | M.V SNEH LAXMI                                                                                                                   |
|-------------------------------|---|----------------------------------------------------------------------------------------------------------------------------------|
| Owners                        | : | M/s.Sneh Shipping Company,<br>235/236, Boat Hard Road, Coal Bunder<br>Darukhana, Mumbai 400 010.                                 |
| Official No.                  | : | BDR – IV – 00166                                                                                                                 |
| Flag                          | : | Indian                                                                                                                           |
| Year and Place in which built | : | 2009 (Rebuilt), Mumbai.                                                                                                          |
| Rule Dimensions               |   |                                                                                                                                  |
| Gross tonnage                 | : | 171.17 Tons                                                                                                                      |
| Length                        | : | 33.00 Mtrs                                                                                                                       |
| Breadth                       | : | 08.00 Mtrs                                                                                                                       |
| Depth                         | : | 2.25 Mtrs                                                                                                                        |
| Engine Particulars            |   |                                                                                                                                  |
| Make                          | : | Ashok Leyland (Euro II)                                                                                                          |
| BHP                           | : | 140 BHP x 2                                                                                                                      |
| Year of Make of Main Engine   | : | 2004                                                                                                                             |
| Cargo Particulars             |   |                                                                                                                                  |
| Deck Cargo                    | : | Flat Deck for Misc Cargo & Project<br>Transportation                                                                             |
| Liquid Cargo                  | : | 300 KL Diesel / Lube oil                                                                                                         |
| Cargo load and discharge      | : | 6" load & Discharge lines                                                                                                        |
| Cargo pump                    | : | Rotodel 150 cm <sup>3</sup> /hr, 6" Discharge with Ashok<br>Leyland (402 x 106 BHP x 2) Engine for<br>Discharge pump propulsion. |
| LSA / FFA                     | : | As per regulations                                                                                                               |
| Navigational Aids             | : | VHF / GPS                                                                                                                        |